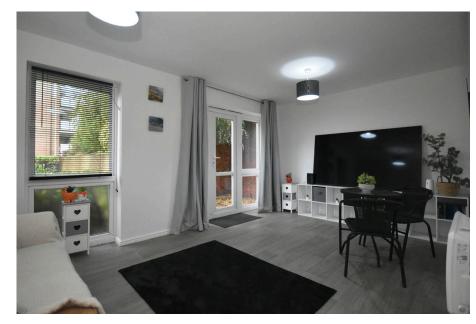

The bright and airy living room benefits from ample space for dining and opens onto a well-maintained patio, perfect for setting up a bistro table – an ideal spot for morning coffee or evening relaxation.

The property is further enhanced by a fully fitted kitchen and a well-proportioned double bedroom. Additional features include allocated parking and the benefit of a long lease. The property benefits from new flooring throughout, new energy efficient heaters, new electric boiler and has been recently decorated throughout.