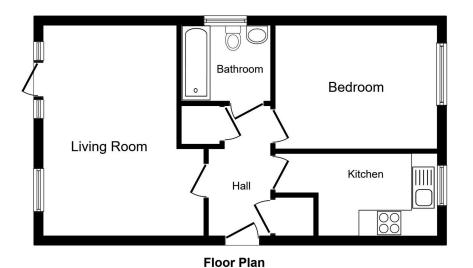

Total floor area 45.0 sq. m. (484 sq. ft.) approx
This floor plan is for illustrative purposes only, It is not drawn to scale. Any measurements, floor areas (including any total floor area), openings and orientation are approximate. No details are guaranteed they cannot be relied upon for any purpose and they do not form part of any agreement. No liability is taken for any error, omission or misstatement. A party must rely upon its own inspection(s).
Plan produced for Your Move. Powered by www.focalagent.com